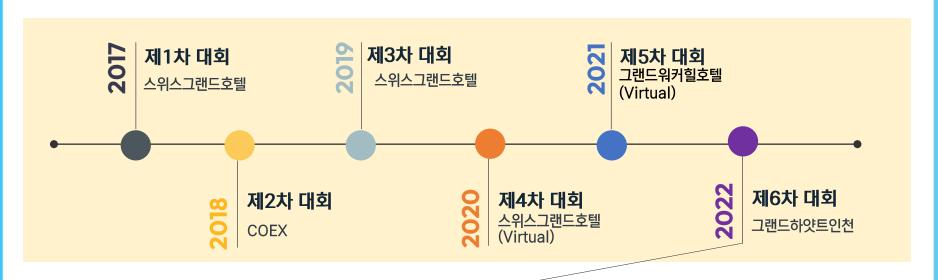

### 2017년 1차 대회 ~ 2021년 5차 대회 개최 완료

KDDW 2022 개최예정 2022년 12월 1일 - 3일 그랜드 하얏트 인천