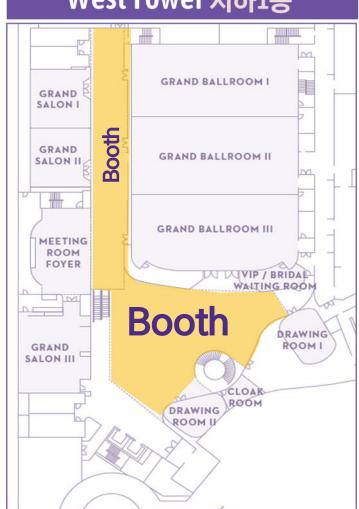

### West Tower 지하1층

### **Exhibition Booth**

- ▶6 전시부스 공간 제공
- ▶ Virtual Booth 제공
- ▶Virtual Booth에 홍보 브로셔/영상 링크
- ▶부스 배정 시 위치 우선 순위: 1순위

### **Exhibition Booth**

- ▶ 5 전시부스 공간 제공
- ▶Virtual Booth 제공
- ▶Virtual Booth에 홍보 브로셔/영상 링크
- ▶부스 배정 시 위치 우선 순위: 2순위

### **Exhibition Booth**

- ▶4 전시부스 공간 제공
- ▶ Virtual Booth 제공
- ▶Virtual Booth에 홍보 브로셔/영상 링크
- ▶부스 배정 시 위치 우선 순위: 3순위

#### **Exhibition Booth**

- ▶3 전시부스 공간 제공
- ▶Virtual Booth 제공
- ▶Virtual Booth에 홍보 브로셔/영상 링크
- ▶부스 배정 시 위치 우선 순위: 4순위

### **Exhibition Booth**

- ▶2 전시부스 공간 제공
- ▶ Virtual Booth 제공
- ▶Virtual Booth에 홍보 브로셔/영상 링크
- ▶부스 배정 시 위치 우선 순위: 5순위

### **Exhibition Booth**

- ▶1 전시부스 공간 제공
- ▶Logo Wall 제공 /홍보 브로셔, 영상 링크
- ▶부스 배정 시 위치 우선 순위: 6순위

#### **Exhibition Booth**

- ▶1 전시부스 공간 제공
- ▶Logo Wall 제공 /홍보 브로셔, 영상 링크
- ▶부스 배정 시 위치 우선 순위: 7순위